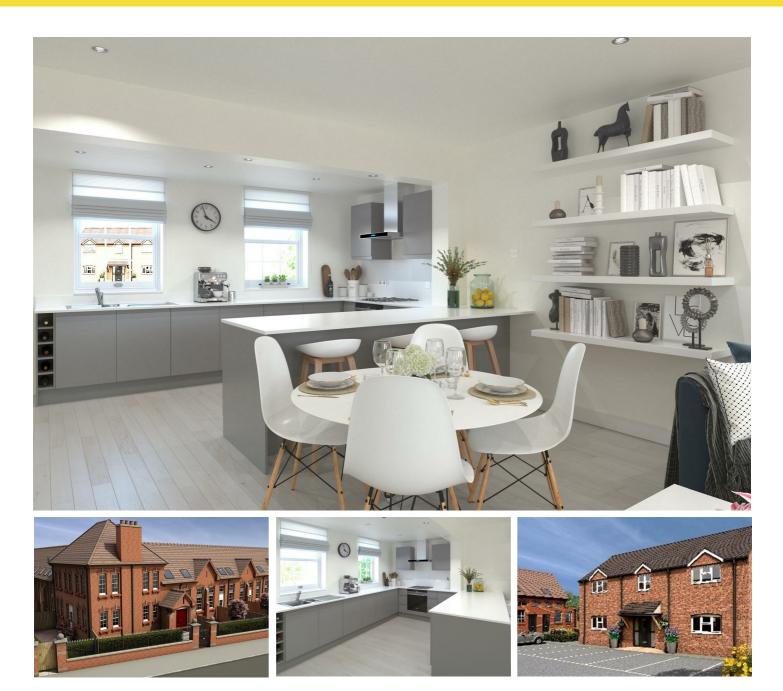

## Eastlands Mews Bronte Close, Rugby, CV21 3QP £220,000

EASTLANDS MEWS IS A NEW DEVELOPMENT OF NINE TOWNHOUSES AND SIX APARTMENTS LOCATED IN RUGBY... THERE ARE TWO AND THREE BEDROOM TOWNHOUSES AND ONE AND TWO BEDROOM APARTMENTS AVAILABLE... ALLOCATED PARKING... RESERVE 'OFF PLAN'... APPLIANCE PACK INCLUDED AS ADDED INCENTIVE... PRICES FROM £200,000 FOR TWO BEDROOM TOWN HOUSES... \*\*HELP TO BUY AVAILABLE - PLEASE ASK FOR FURTHER DETAILS\*\*... BE QUICK TO RESERVE YOUR PLOT. This listing is for a ground floor apartment. Eastlands Mews was formerly known as Eastland's School and retains all of its original features externally, whilst the internal space has been transformed to create modern open plan living in a range of townhouses and apartments. These homes are perfect for commuters thanks to the easy access to Rugby, Northampton, Leamington Spa and Leicester. The homes have been designed with modern day living in mind, with naturally bright rooms and open spaces throughout.

Enjoy being a short walk away from the centre of Rugby, have easy access to excellent transport links, everyday amenities and a superb choice of schools, including the famous Rugby school, right on your doorstep. With imaginative layouts, The Schoolhouse externally maintains its original charm whilst creating a modern interior. The Schoolhouse will appeal to a variety of lifestyles, including first time buyers, young families and commuters, to families with children and those looking to downsize. Call us now to book your immediate viewing and discuss your requirements. Be quick as the added incentives are only available for a short time.